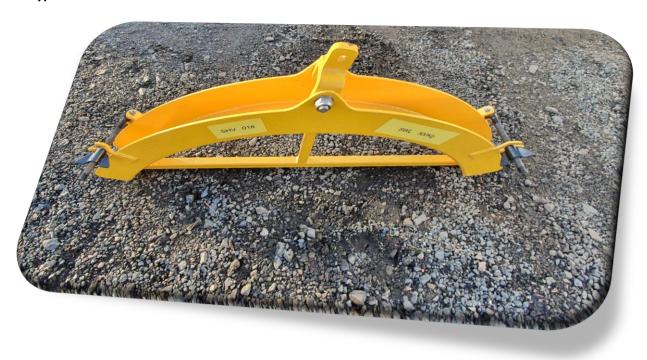

## Subsea Tooling Services Umbilical Sheave

## Type 18

## **Equipment Specifications**

| External Dimensions L x W x H mm      | 520mm x 1185mm x 235mm (width at widest point)      |
|---------------------------------------|-----------------------------------------------------|
| Internal Distance Between Side Plates | 100mm                                               |
| Safe Working Load                     | 500 Kg                                              |
| No. of rollers (Acetyl)               | N/A                                                 |
| Bend Radius                           | 600mm (Across Chute)                                |
| Maximum Umbilical Size                | 95mm                                                |
| Lubrication                           | N/A                                                 |
| Umbilical Entry Point                 | Removable lift point – 2 x winged nut securing pins |
| Hang Off Lifting Eye                  | 17mm removable lift point                           |
| Paint Colour                          | RAL1004                                             |